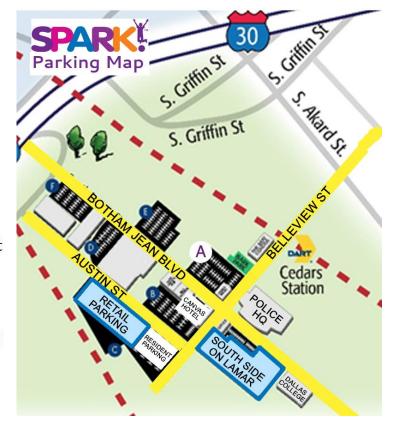

## **Parking & Directions**

## **DIRECTIONS:**

From US-75 South

- Take exit 284A for I-30 West
- Stay in the right lane and exit at Ervay Street
- Continue onto Griffin Street W
- Turn left onto Akard St.
- Turn right onto Belleview St
- The South Side on Lamar building will be on your left after crossing the light on Botham Jean Blvd.

From I35-S, 114/183 or the North Dallas Tollway

- Exit I-30E following signs to Texarkana
- Exit Right to Lamar/Griffin
- Turn Left onto Botham Jean Blvd the South Side on Lamar building is 3 blocks down on the right

Additional Parking is available:

- Limited free parking in the lot in front of the main entrance to the building on Botham Jean Blvd
- Metered parking is available along Botham Jean Blvd.
  Coins or credit card.
- DART service is available at Cedars Station.
- DO NOT PARK in the gated Resident Parking Lot (entrance off Belleview). This is for South Side residents only, and your car may be towed.